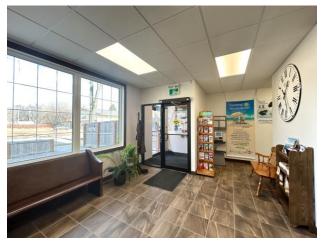

## DETAILS

- Fully finished commercial space, ideal for office or retail. Features high quality finishes, an appealing storefront, and a great downtown location!
- Unit size: 2240 sq ft consists of a front retail/reception area, 6 offices, 2-2pc washrooms, storage area
- Estimated CAM: \$5.87/sq ft includes property taxes, building insurance, water and management
- Tenant is responsible for Hydro & Gas (seperately metered), and snow removal of the front sidewalk & patio area.
- Hydro: Approx. \$245/month Gas: Approx. \$50/month
- Signage space is available on the building
- Street Parking

Winkler Office

507 Main Street Winkler, Manitoba Box 130 R6W 4A4 T 204.325.4715 Altona Office

2 - 306 Centre Ave E Altona, Manitoba ROG 0B3 T 204.324.5900

choicerealtyltd.com

Retail/Reception

Storage

Offices