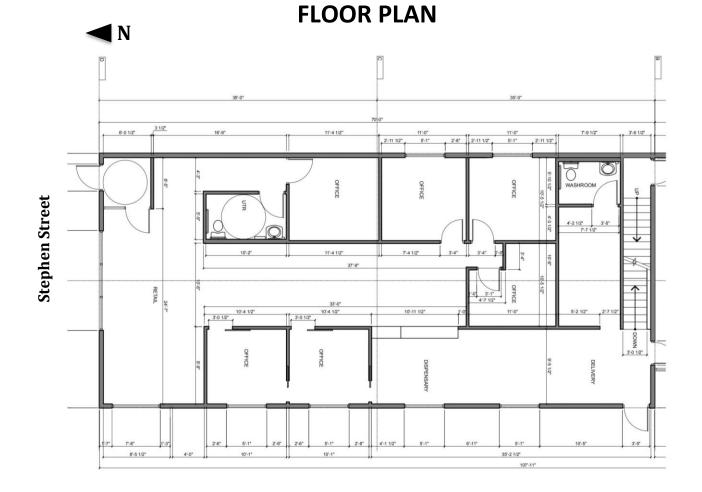

## DETAILS

- Fully finished commercial space, ideal for office or retail. Features high quality finishes, an appealing storefront, and a great downtown location!
- Unit size: 2240 sq ft consists of a front retail/reception area, 6 offices, 2-2pc washrooms, storage area
- Estimated CAM: \$5.87/sq ft includes property taxes, building insurance, water and management
- Tenant is responsible for Hydro & Gas (seperately metered), and snow removal of the front sidewalk & patio area.
- Hydro: Approx. \$245/month Gas: Approx. \$50/month
- Signage space is available on the building
- Street Parking

Winkler Office

507 Main Street Winkler, Manitoba Box 130 R6W 4A4 T 204.325.4715 Altona Office

2 - 306 Centre Ave E Altona, Manitoba ROG 0B3 T 204.324.5900

choicerealtyltd.com

Retail/Reception

Storage

Offices