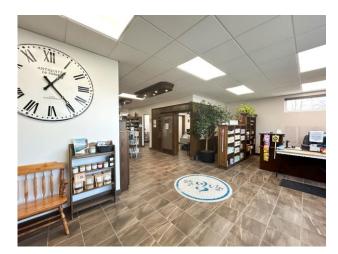

## DETAILS

- Fully finished commercial space, ideal for office or retail. Features high quality finishes, an appealing storefront, and a great downtown location!
- Unit size: 2240 sq ft consists of a front retail/reception area, 6 offices, 2-2pc washrooms, storage area
- Estimated CAM: \$5.87/sq ft includes property taxes, building insurance, water and management
- Tenant is responsible for Hydro & Gas (seperately metered), and snow removal of the front sidewalk & patio area.
- Hydro: Approx. \$245/month Gas: Approx. \$50/month
- Signage space is available on the building
- Street Parking

Winkler Office

507 Main Street Winkler, Manitoba Box 130 R6W 4A4 T 204.325.4715 Altona Office

2 - 306 Centre Ave E Altona, Manitoba ROG 0B3 T 204.324.5900

choicerealtyltd.com

Retail/Reception

Storage

Offices