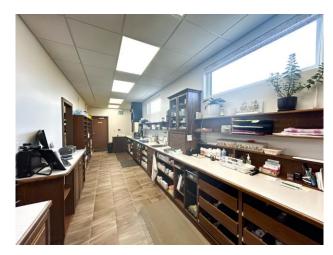

## DETAILS

- Fully finished commercial space, ideal for office or retail. Features high quality finishes, an appealing storefront, and a great downtown location!
- Unit size: 2240 sq ft consists of a front retail/reception area, 6 offices, 2-2pc washrooms, storage area
- Estimated CAM: \$5.87/sq ft includes property taxes, building insurance, water and management
- Tenant is responsible for Hydro & Gas (seperately metered), and snow removal of the front sidewalk & patio area.
- Hydro: Approx. \$245/month Gas: Approx. \$50/month
- Signage space is available on the building
- Street Parking

Winkler Office

507 Main Street Winkler, Manitoba Box 130 R6W 4A4 T 204.325.4715 Altona Office

2 - 306 Centre Ave E Altona, Manitoba ROG 0B3 T 204.324.5900

choicerealtyltd.com

Retail/Reception

Storage

Offices