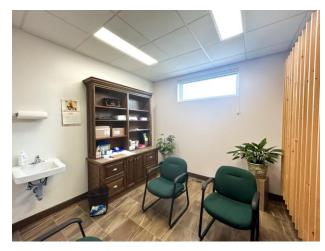

## DETAILS

- Fully finished commercial space, ideal for office or retail. Features high quality finishes, an appealing storefront, and a great downtown location!
- Unit size: 2240 sq ft consists of a front retail/reception area, 6 offices, 2-2pc washrooms, storage area
- Estimated CAM: \$5.87/sq ft includes property taxes, building insurance, water and management
- Tenant is responsible for Hydro & Gas (seperately metered), and snow removal of the front sidewalk & patio area.
- Hydro: Approx. \$245/month Gas: Approx. \$50/month
- Signage space is available on the building
- Street Parking

Winkler Office

507 Main Street Winkler, Manitoba Box 130 R6W 4A4 T 204.325.4715 Altona Office

2 - 306 Centre Ave E Altona, Manitoba ROG 0B3 T 204.324.5900

choicerealtyltd.com

Retail/Reception

Storage

Offices