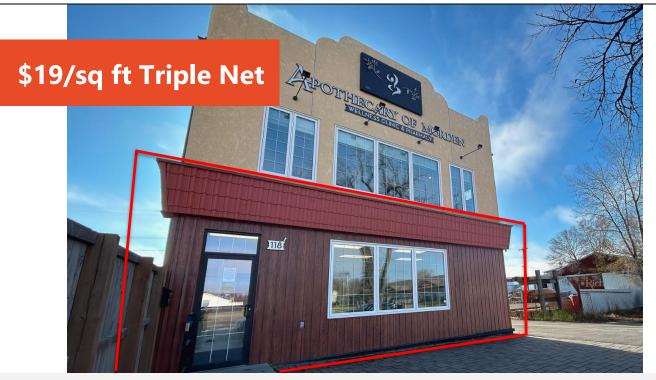

## A-118 Stephen Street

## PROFESSIONAL SPACE FOR LEASE

## DETAILS

- Fully finished commercial space, ideal for office or retail. Features high quality finishes, an appealing storefront, and a great downtown location!
- Unit size: 2240 sq ft consists of a front retail/reception area, 6 offices, 2-2pc washrooms, storage area
- Estimated CAM: \$5.87/sq ft includes property taxes, building insurance, water and management
- Tenant is responsible for Hydro & Gas (seperately metered), and snow removal of the front sidewalk & patio area.
- Hydro: Approx. \$245/month Gas: Approx. \$50/month
- Signage space is available on the building
- Street Parking