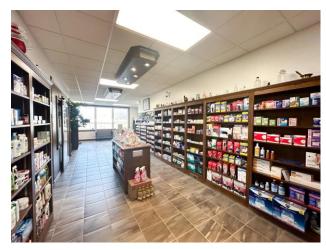

## DETAILS

- Fully finished commercial space, ideal for office or retail. Features high quality finishes, an appealing storefront, and a great downtown location!
- Unit size: 2240 sq ft consists of a front retail/reception area, 6 offices, 2-2pc washrooms, storage area
- Estimated CAM: \$5.87/sq ft includes property taxes, building insurance, water and management
- Tenant is responsible for Hydro & Gas (seperately metered), and snow removal of the front sidewalk & patio area.
- Hydro: Approx. \$245/month Gas: Approx. \$50/month
- Signage space is available on the building
- Street Parking

Winkler Office

507 Main Street Winkler, Manitoba Box 130 R6W 4A4 T 204.325.4715 Altona Office

2 - 306 Centre Ave E Altona, Manitoba ROG 0B3 T 204.324.5900

choicerealtyltd.com

Retail/Reception

Storage

Offices