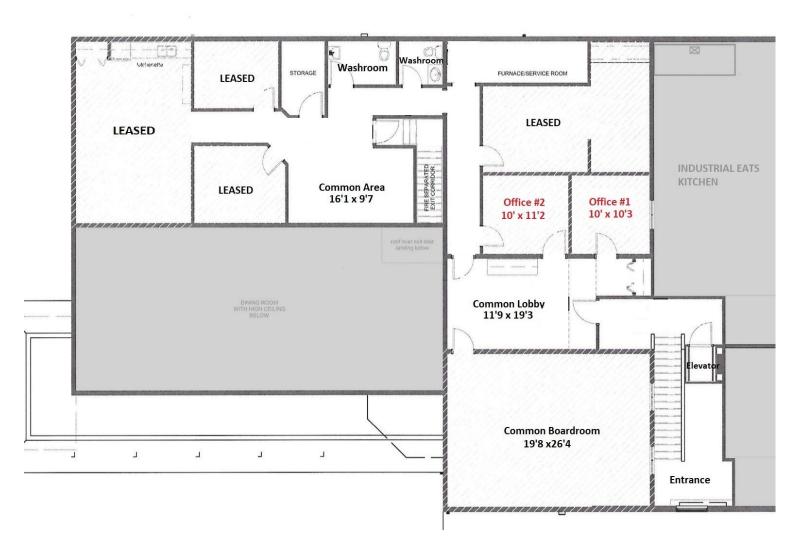

# Individual Offices for Lease

Located at 545 Industrial Drive, Winkler

# **FEATURES**

Second floor offices available for immediate possession

Available to lease on a Month-to-Month basis

Lease price includes utilities, wi-fi, cleaning of common areas, access to common boardroom, washrooms, and common elevator

### **AVAILABLE OFFICES**

| Office | Size                         | Lease Price |
|--------|------------------------------|-------------|
| 1      | 10' x 10'3                   | \$450/month |
| 2      | 10′ x 11′2                   | \$450/month |
| 3      | 11'6 x 13'9 + 14'5 x 7'7     | Leased      |
| 5      | 8'7 x 10'10 (outside window) | Leased      |