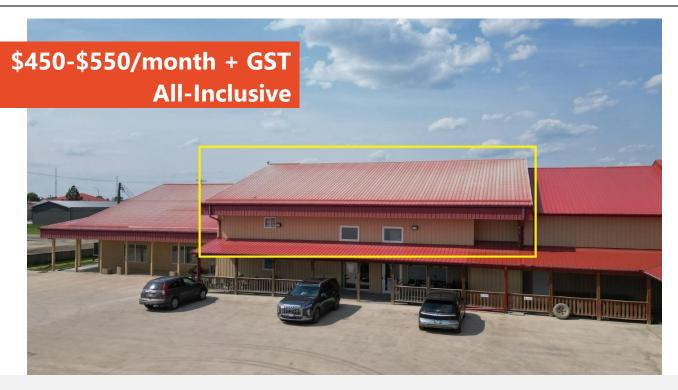

# Individual Offices for Lease

Located at 545 Industrial Drive, Winkler

# **FEATURES**

Second floor offices available for immediate possession

Available to lease on a Month-to-Month basis

Lease price includes utilities, wi-fi, cleaning of common areas, access to common boardroom, washrooms, and common elevator

### **AVAILABLE OFFICES**

| Office | Size                         | Lease Price |
|--------|------------------------------|-------------|
| 1      | 10' x 10'3                   | \$450/month |
| 2      | 10′ x 11′2                   | \$450/month |
| 3      | 11'6 x 13'9 + 14'5 x 7'7     | Leased      |
| 5      | 8'7 x 10'10 (outside window) | Leased      |