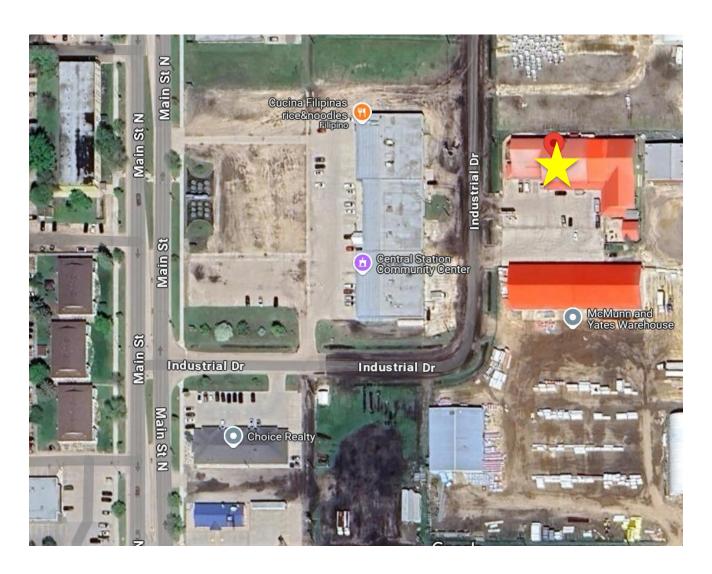

# Individual Offices for Lease

Located at 545 Industrial Drive, Winkler

# LOCATION