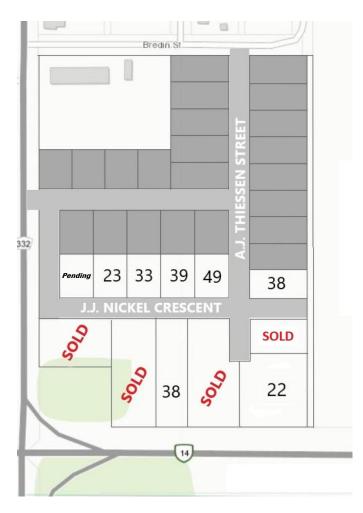

## J.J. Nickel Crescent

| Civic Address | Legal Address<br>(Lot-Blk-Plan) | Frontage (ft) | Depth (ft) | Price    |
|---------------|---------------------------------|---------------|------------|----------|
| 13            | 10-2-51772                      | Pending       |            |          |
| 14            | 1-3-51772                       | SOLD          |            |          |
| 23            | 9-2-51772                       | 107.44        | 140        | \$44,900 |
| 30            | 2-3-51772                       | SOLD          |            |          |
| 33            | 8-2-51772                       | 107.44        | 140        | \$44,900 |
| 38            | 3-3-51772                       | 100           | 343.82     | \$51,900 |
| 39            | 7-2-51772                       | 107.44        | 140        | \$44,900 |
| 49            | 6-2-51772                       | 107.92        | 140        | \$44,900 |
| 50            | 4-3-51772                       | SOLD          |            |          |

## A.J. Thiessen Street

| Civic Address | Legal Address<br>(Lot-Blk-Plan) | Frontage (ft) | Depth (ft) | Price    |
|---------------|---------------------------------|---------------|------------|----------|
| 22            | 5-3-51772                       |               |            | \$61,900 |
| 28            | 6-3-51772                       | SOLD          |            |          |
| 38            | 1-4-51772                       | 89.90         | 183.26     | \$46,900 |