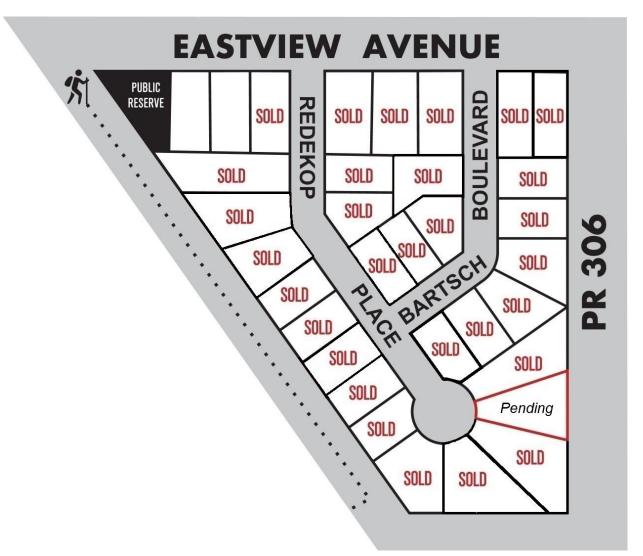

### Bartsch Boulevard - Plan 52235

| Civic Address | Lot # | Shape | Frontage (ft) | Depth (ft) | Price |
|---------------|-------|-------|---------------|------------|-------|
| 11            |       |       | SOLD          |            |       |
| 16            |       |       | SOLD          |            |       |
| 17            |       |       | SOLD          |            |       |
| 18            |       |       | SOLD          |            |       |

#### Eastview Avenue - Plan 52235

| Civic Address | Lot # | Shape | Frontage (ft) | Depth (ft) | Price |
|---------------|-------|-------|---------------|------------|-------|
| 12            |       |       | SOLD          |            |       |
| 14            |       |       | SOLD          |            |       |

#### Redekop Place - Plan 52235

| Civic Address | Lot # | Shape | Frontage (ft) | Depth (ft) | Price |
|---------------|-------|-------|---------------|------------|-------|
| 22            |       |       | SOLD          |            |       |
| 24            |       |       | Pending       |            |       |
| 26            |       |       | SOLD          |            |       |
| 28            |       |       | SOLD          |            |       |
| 35            |       |       | SOLD          |            |       |
| 41            |       |       | SOLD          |            |       |
| 43            |       |       | SOLD          |            |       |